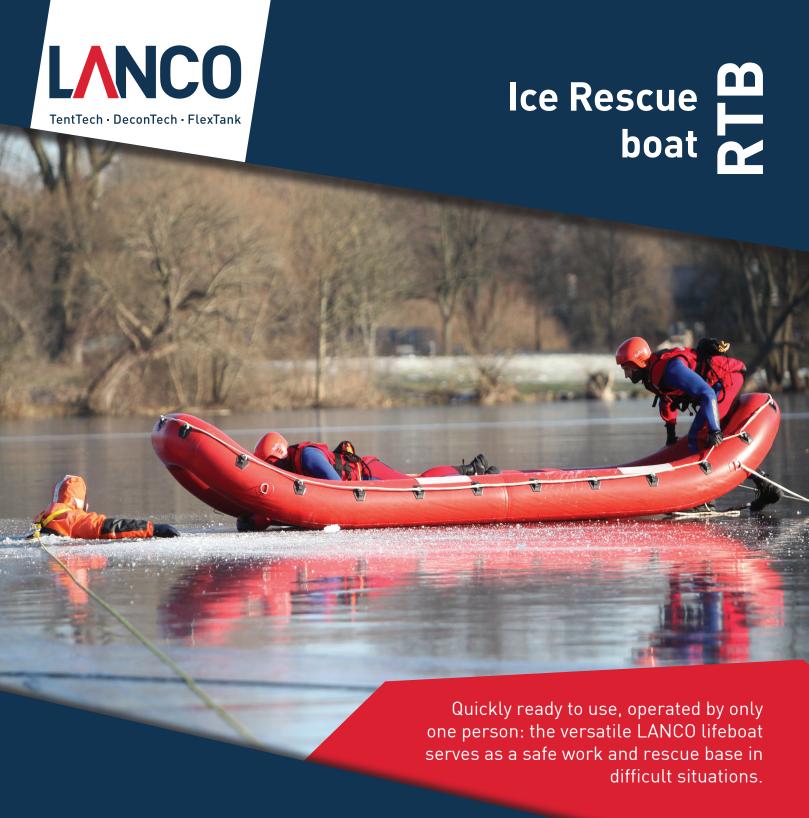

Suitable for ice rescue operations

Ready for use quickly - one person handling

The improved filling system guarantees a fast set-up time