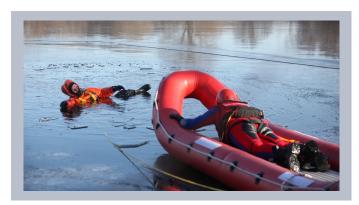

# Specifications:

| •             |                                           |
|---------------|-------------------------------------------|
| Length        | 4.67 m                                    |
| Width         | 1.12 m                                    |
| Tube diameter | 0.30 m                                    |
| Floor length  | 2.44 m                                    |
| Buoyancy      | → 900+ kg                                 |
| Weight        | ca. 25 kg                                 |
| Packing size  | ca. 70x70x40 cm (without paddles)         |
| Fabric        | PVC coated polyester fabric               |
| Inflation     | Compressed air cylinder / electric blower |