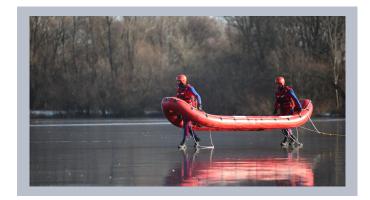

A fundamentally different design makes LANCO's ice rescue boat the best fast response inflatable rescue craft available.

It provides a protective perimeter enabling rescuers to quickly reach and safely retrieve a victim.